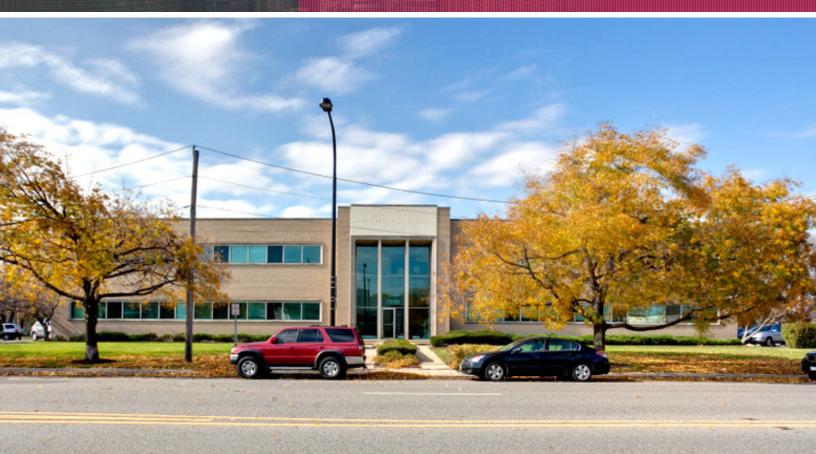

### 7250 N. Cicero Ave., Lincolnwood, IL 60712 | 35,000 S.F. Office Building on 70,000 S.F. Landsite

## **PROPERTY HIGHLIGHTS**

- Excellent Lincolnwood Location, Just North of Chicago
- Immediate Access to I-94 (Edens) Expressway at Touhy Ave.
- Minutes to O'Hare Airport, Downtown or The Northshore
- Extra-Large Landsite with Abundant Parking
- Close to Restaurants, Hotels, Shopping, and Transportation
- High Profile Two Story Elevator Building
- Full Dry Basement with High Ceilings for Value-Add Additional Office/Storage
- Former Multi-Tenant Office Building
- Ideal for Either Multi-Tenant Professional or Single Corporate User
- Motivated Seller!