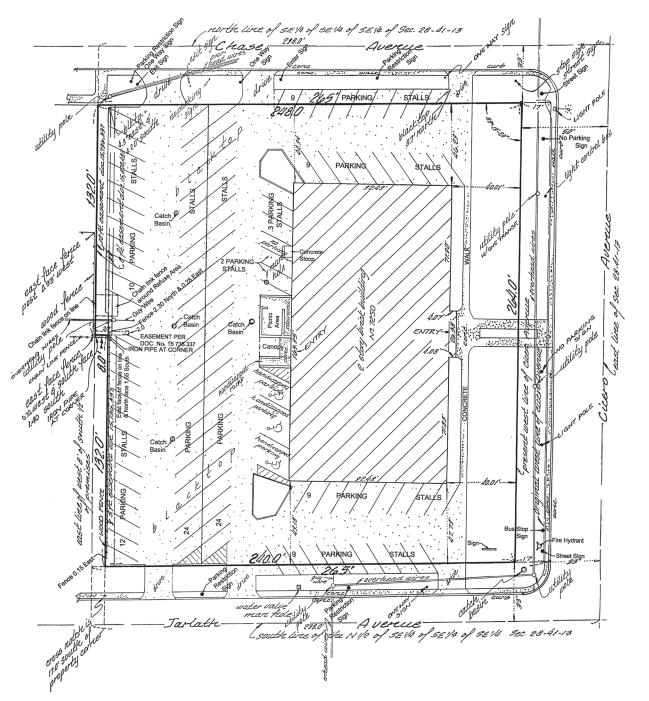

# Survey

7250 N. Cicero Ave., Lincolnwood, IL 60712

## **PLAT OF SURVEY**

THE EAST 298 FEET OF THE NORTH 1/2 OF THE SOUTHEAST 1/4 OF THE SOUTHEAST 1/4 OF THE SOUTHEAST 1/4 OF SECTION 28, TOWNSHIP 41 NORTH, RANGE 13 EAST OF THE THIRD PRINCIPAL MERIDIAN, EXCEPTING THEREFROM THE FOLLOWING: (1) THE NORTH 33 FEET; (2) THE EAST 33 FEET; (3) THE SOUTH 33 FEET; (4) THE WEST 8 FEET OF THE SOUTH 1/2 OF PREMISES IN QUESTION IN COOK COUNTY, ILLINOIS.

30 GRAPHIC SCALE IN FEET