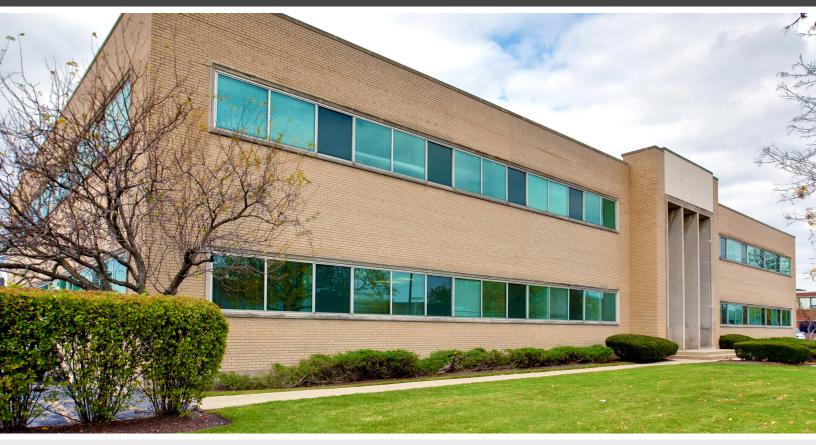

### 7250 N. Cicero Ave., Lincolnwood, IL 60712 | 35,000 S.F. Office Building on 70,000 S.F. Landsite

## **PROPERTY HIGHLIGHTS**

- Excellent Lincolnwood Location, Just North of Chicago
- Immediate Access to I-94 (Edens) Expressway at Touhy Ave.
- Minutes to O'Hare Airport, Downtown or The Northshore
- Extra-Large Landsite with Abundant Parking
- Close to Restaurants, Hotels, Shopping, and Transportation
- High Profile Two Story Elevator Building
- Full Dry Basement with High Ceilings for Value-Add Additional Office/Storage
- Former Multi-Tenant Office Building
- Ideal for Either Multi-Tenant Professional or Single Corporate User
- Motivated Seller!